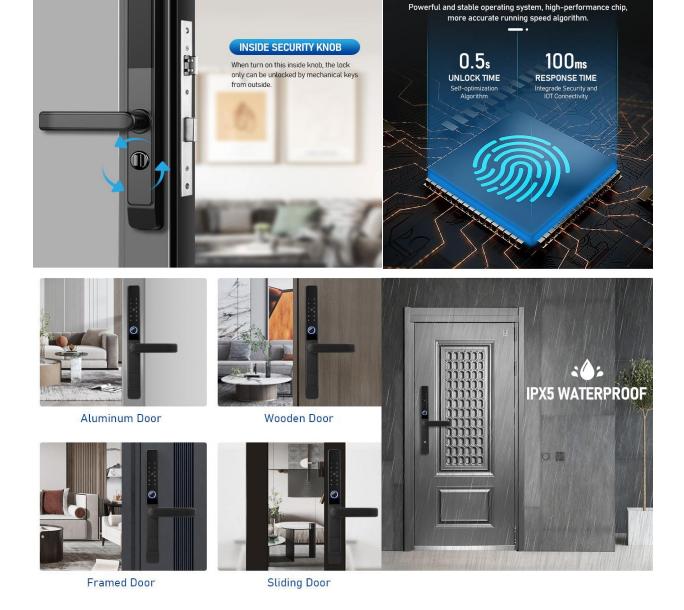

• Dimensions (LxH): 36x315mm

• IP code: IPX5 Waterproof

**❖** Control: Local control via Bluetooth

Multiple ways to unlock

Voice control

High sensitive fingerprint

Anti-pry alarm

USB emergency interface

#### **Features**

- Slim body design
- Multiple ways to unlock: fingerprint, code, card, mechanical key, mobile APP
- Stylish and simple design
- Highly sensitive fingerprint
- Multiple alarming function
- Light indicator: Indicate the smart lock status and help to find at night.
- Micro USB emergency power
- Anti-copy encrypted card: Intelligent encryption IC card recognition, easy to manage, high security against copying.
- Powerful inner core: high- performance chip, more accurate running speed algorithm

**POWERFUL INNER CORE, SMART CPU** 