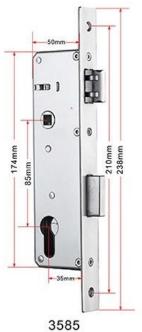

## **Technical Specifications**

• Material: Aluminum alloy

Power supply: 4x1.5V AA batteries - not included

Charging input: Type C

• Suitable mortise: ST-3585 & ST-5085

Alert voltage: 4.8V

Static currency: 65 uA

Virtual password

| Catalogue<br>number | Fingerprint capacity | Password capacity | Card capacity | Door thick-<br>ness | Suitable<br>mortise | Packing/Box (pcs) |
|---------------------|----------------------|-------------------|---------------|---------------------|---------------------|-------------------|
| 195008              | 120                  | 150               | 200           | 40-120mm            | 5085                | 1                 |
| 195009              | 120                  | 150               | 200           | 40-120mm            | 3585                | 1                 |