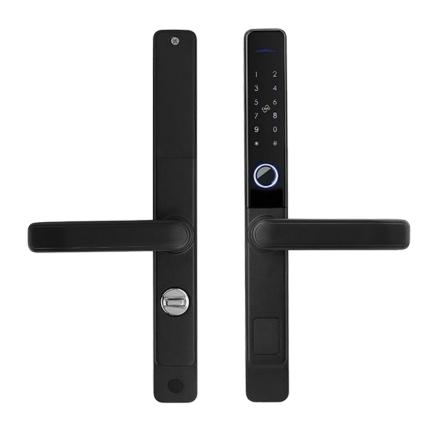

#### **Product Introduction**

EL-T6 is smart digital slim door lock with 5 ways to unlock- fingerprint, password, card, key and APP. With two various models of mortise for option, it's very suitable for aluminum doors, wooden doors and other metal doors.

## **Technical Specifications**

• Material: Aluminum alloy

Power supply: 4x1.5V AA batteries - not included

Charging input: Type C

• Suitable mortise: ST-3585 & ST-5085

Alert voltage: 4.8V

Static currency: 65 uA

• Dimensions (LxH): 36x315mm

• IP code: IPX5 Waterproof

**❖** Control: Local control via Bluetooth

Multiple ways to unlock

Voice control

High sensitive fingerprint

Anti-pry alarm

USB emergency interface