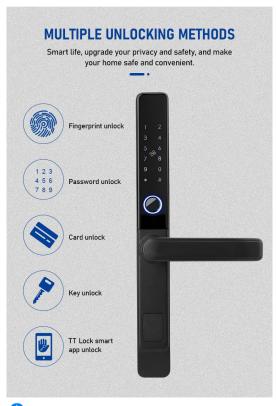

#### **Features**

- Slim body design
- Multiple ways to unlock: fingerprint, code, card, mechanical key, mobile APP
- Stylish and simple design
- Highly sensitive fingerprint
- Multiple alarming function
- Light indicator: Indicate the smart lock status and help to find at night.
- Micro USB emergency power
- Anti-copy encrypted card: Intelligent encryption IC card recognition, easy to manage, high security against copying.
- Powerful inner core: high- performance chip, more accurate running speed algorithm

### THE SET INCLUDES:

• Smart door lock: 1pc

• IC card: 3pcs

Mechanical keys: 2pcs