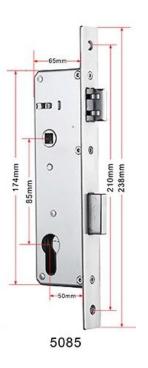

## **Technical Specifications**

• Material: Aluminum alloy

Power supply: 4x1.5V AA batteries - not included

Charging input: Type C

• Suitable mortise: ST-3585 & ST-5085

Alert voltage: 4.8V

Static currency: 65 uA

Virtual password

| Catalogue<br>number | Fingerprint capacity | Password capacity | Card capacity | Door thick-<br>ness | Suitable<br>mortise | Packing/Box (pcs) |
|---------------------|----------------------|-------------------|---------------|---------------------|---------------------|-------------------|
| 195008              | 120                  | 150               | 200           | 40-120mm            | 5085                | 1                 |
| 195009              | 120                  | 150               | 200           | 40-120mm            | 3585                | 1                 |