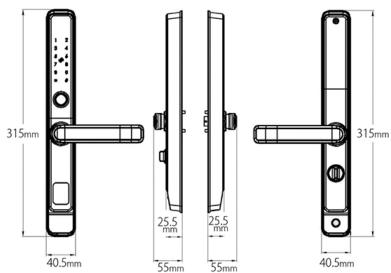

• Dimensions (LxH): 36x315mm

• IP code: IPX5 Waterproof

**❖** Control: Local control via Bluetooth

Multiple ways to unlock

Voice control

High sensitive fingerprint

Anti-pry alarm

USB emergency interface

### **Dimensions:**